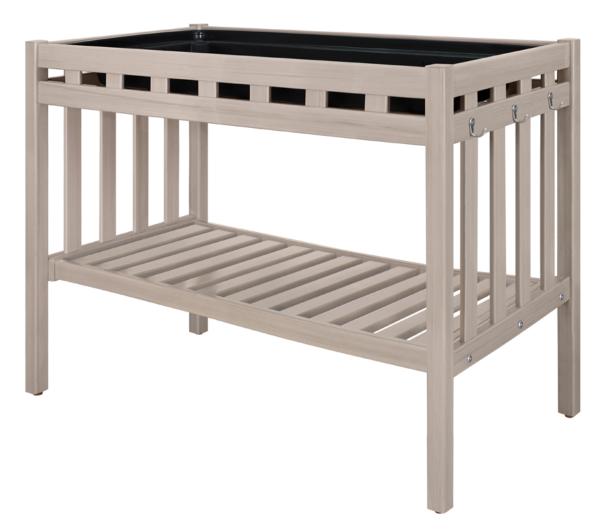

## VIVAIO Planting Table Standing Height

Experience the joy of gardening standing or seated, inside or outdoors with the Vivaio Planting Table. There is also a wheelchair height option. Use the planting table surface to prepare pots or use the secured gardening tray which is also removable. The frame is waterproof outdoor UV protected.

Model: VIVPLTS 49W 26.25D 38H

Waterproof Outdoor UV Protected Frame Special additive protects frame against the elements and damaging ultraviolet rays.

Gardening Tray A secure gardening tray, available in black only, can be removed if needed.

Features

Hanging Hooks Three aluminum hooks on the right side of the table for gardening tools.

**Optional Casters** Optional swivel casters may be added to the left side of the table only.

**Optional Floor Mounting** A set of 4 L-shaped brackets and 8 screws to secure the brackets to the product are provided. Screws to attach brackets to the floor are not included.