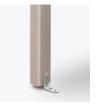

Features

Hanging Hooks Three aluminum hooks on the right side of the table for gardening tools.

**Optional Casters** Optional swivel casters may be added to the left side of the table only.

**Optional Floor Mounting** A set of 4 L-shaped brackets and 8 screws to secure the brackets to the product are provided. Screws to attach brackets to the floor are not included.