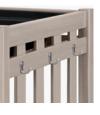

Features

Hanging Hooks Three aluminum hooks on the right side of the table for gardening tools.

**Optional Casters** Optional swivel casters may be added to the left side of the table only.

**Optional Floor Mounting** A set of 4 L-shaped brackets and 8 screws to secure the brackets to the product are provided. Screws to attach brackets to the floor are not included.