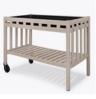

## VIVAIO Planting Table Standing Height

Experience the joy of gardening standing or seated, inside or outdoors with the Vivaio Planting Table. There is also a wheelchair height option. Use the planting table surface to prepare pots or use the secured gardening tray which is also removable. The frame is waterproof outdoor UV protected.

Model: VIVPLTS 49W 26.25D 38H

Waterproof Outdoor UV Protected Frame Special additive protects frame against the elements and damaging ultraviolet rays.

Gardening Tray A secure gardening tray, available in black only, can be removed if needed.