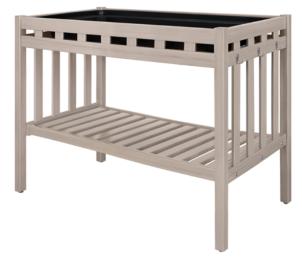

## VIVAIO Planting Table Standing Height

Experience the joy of gardening standing or seated, inside or outdoors with the Vivaio Planting Table. There is also a wheelchair height option. Use the planting table surface to prepare pots or use the secured gardening tray which is also removable. The frame is waterproof outdoor UV protected.

Model: VIVPLTS 49W 26.25D 38H

Waterproof Outdoor UV Protected Frame Special additive protects frame against the elements and damaging ultraviolet rays.

Gardening Tray A secure gardening tray, available in black only, can be removed if needed.